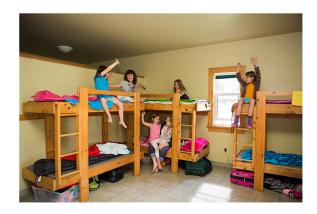

## **Total Capacity: 36 people (18 bunk beds)**

- Balsam (Left) = 14 people (7 bunk beds)
- Scugog (Right) = 14 people (7 bunk beds)