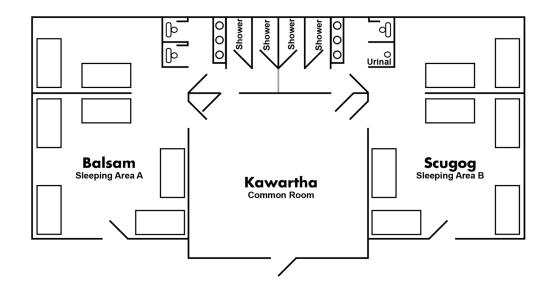

## GABIN 4 GUEST GROUPS ROOM LAYOUT

This is one of four year-round cabins available to guest groups. It is split into two sleeping areas with separate washrooms enabling a range of configurations depending on your needs. Inbetween the two sleeping areas is an open common room.

## **Total Capacity: 36 people (18 bunk beds)**

- Balsam (Left) = 14 people (7 bunk beds)
- Scugog (Right) = 14 people (7 bunk beds)

## **Cabin Notes:**

- Balsam and Scugog have 2 bunk beds separated by a partial wall allowing privacy for leaders if they are staying in the same room as guests.
- The grey line dividing the two bathrooms is a lockable door allowing for the two washrooms to be connected or divided.