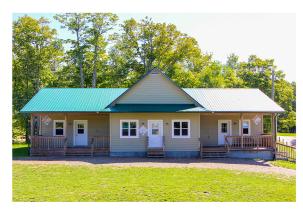

## GABIN 4 GUEST GROUPS ROOM LAYOUT

This is one of four year-round cabins available to guest groups. It is split into two sleeping areas with separate washrooms enabling a range of configurations depending on your needs. Inbetween the two sleeping areas is an open common room.