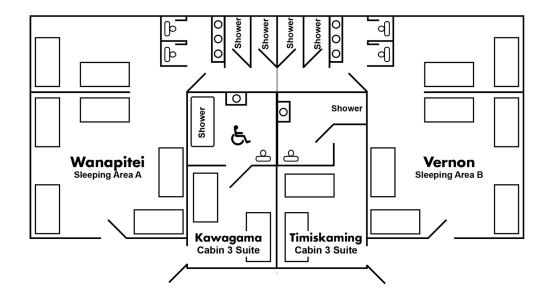

## GABIN 3 GUEST GROUPS ROOM LAYOUT

This is one of four year-round cabins available to guest groups. It is split into two sleeping areas with separate washrooms enabling a range of configurations depending on your needs. Inbetween the two sleeping areas are suites typically for leaders.

## **Total Capacity: 36 people (18 bunk beds)**

- Wanapitei (Left) = 14 people (7 bunk beds)
- Vernon (Right) = 14 people (7 bunk beds)
- Kawagama Suite = 4 people (2 bunk beds)
- Timiskaming Suite = 4 people (2 bunk beds

## **Cabin Notes:**

- Wanapitei and Vernon have 2 bunk beds separated by a partial wall allowing privacy for leaders if they are staying in the same room as guests.
- The grey line dividing the two bathrooms is a lockable door allowing for the two washrooms to be connected or divided.