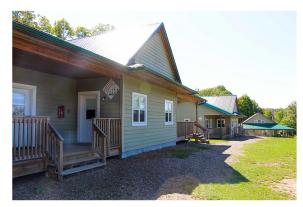

## GABIN 3 GUEST GROUPS ROOM LAYOUT

This is one of four year-round cabins available to guest groups. It is split into two sleeping areas with separate washrooms enabling a range of configurations depending on your needs. Inbetween the two sleeping areas are suites typically for leaders.