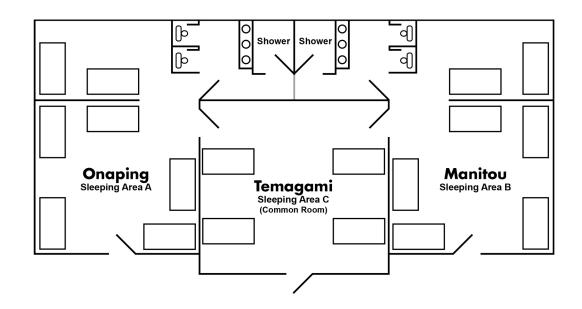

## GABIN 2 GUEST GROUPS ROOM LAYOUT

This is one of four year-round cabins available to guest groups. It is split into three sleeping areas with two separate washrooms enabling a range of configurations depending on your needs.

## **Total Capacity: 36 people (18 bunk beds)**

- Onaping (Left) = 14 people (7 bunk beds)
- Manitou (Right) = 14 people (7 bunk beds)
- Temagami (Middle) = 8 people (4 bunk beds)

## **Cabin Notes:**

- Onaping and Manitou have 2 bunk beds separated by a partial wall allowing privacy for leaders if they are staying in the same room as guests.
- The grey line dividing the two bathrooms is a lockable door allowing for the two washrooms to be connected or divided.