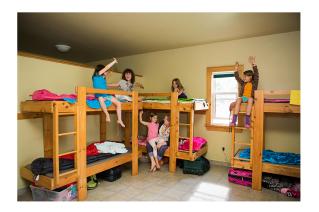

## **Total Capacity: 36 people (18 bunk beds)**

- Onaping (Left) = 14 people (7 bunk beds)
- Manitou (Right) = 14 people (7 bunk beds)
- Temagami (Middle) = 8 people (4 bunk beds)