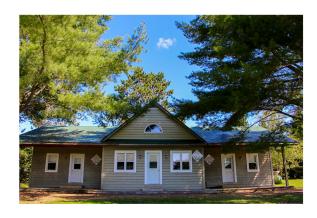

## GABIN 2 GUEST GROUPS ROOM LAYOUT

This is one of four year-round cabins available to guest groups. It is split into three sleeping areas with two separate washrooms enabling a range of configurations depending on your needs.