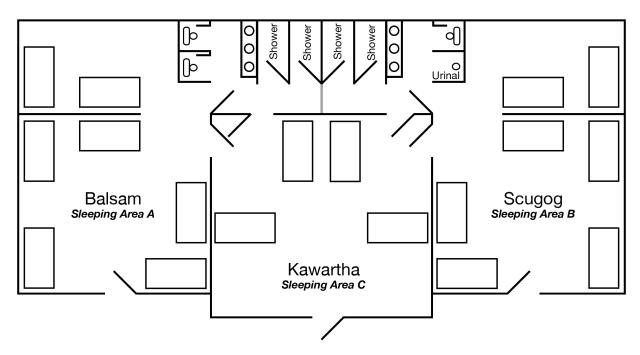

## Year-Round Cabin 4

This floor plan is to give group leaders an idea of what our Year-Round Cabin 4 looks like and how it accommodates guests.

## Notes:

- Year-Round Cabin 4 has a total of 18 bunk beds (36 beds total)
  - Balsam (Area A) = 7 bunk beds (14 beds)
  - Scugog (Area B) = 7 bunk beds (14 beds)
  - Kawartha (Area C) = 4 bunk beds (8 beds)
- Both Balsam and Scugog have 2 bunk beds separated by a partial wall allowing privacy for leaders staying in the same room as guests.
- The grey line dividing the two bathrooms is a lockable door allowing for the two sleeping areas to be connected or divided.