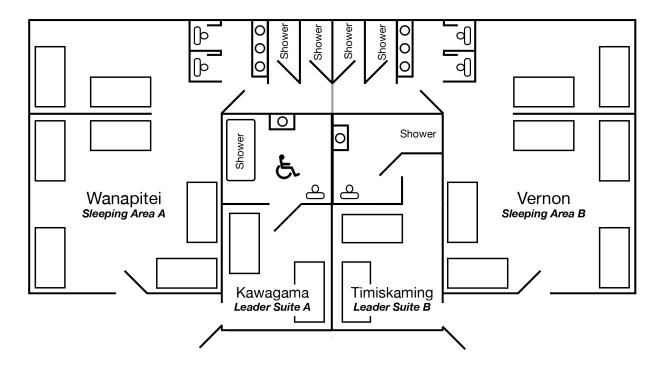

This floor plan is to give group leaders an idea of what our Year-Round Cabin 3 looks like and how it accommodates guests.

Notes:

- Year-Round Cabin 3 has a total of 14 bunk beds (28 beds total) for guests and an additional 4 bunk beds (8 beds total) in our leader suites.
  - Wanapitei (Sleeping Area A) = 7 bunk beds (14 beds)
  - Vernon (Sleeping Area B) = 7 bunk beds (14 beds)
  - Kawagama (Leader Suite A) = 2 bunk beds (4 beds)
  - Timiskaming (Leader Suite B) = 2 bunk beds (4 beds)
- Both Wanapitei and Vernon have 2 bunk beds separated by a partial wall allowing privacy for leaders staying in the same room as guests.
- The grey line dividing the two bathrooms is a lockable door allowing for the two sleeping areas to be connected or divided.
- Kawagama (Suite A) is fully accessible by wheelchair with both an accessible ramp and washroom.